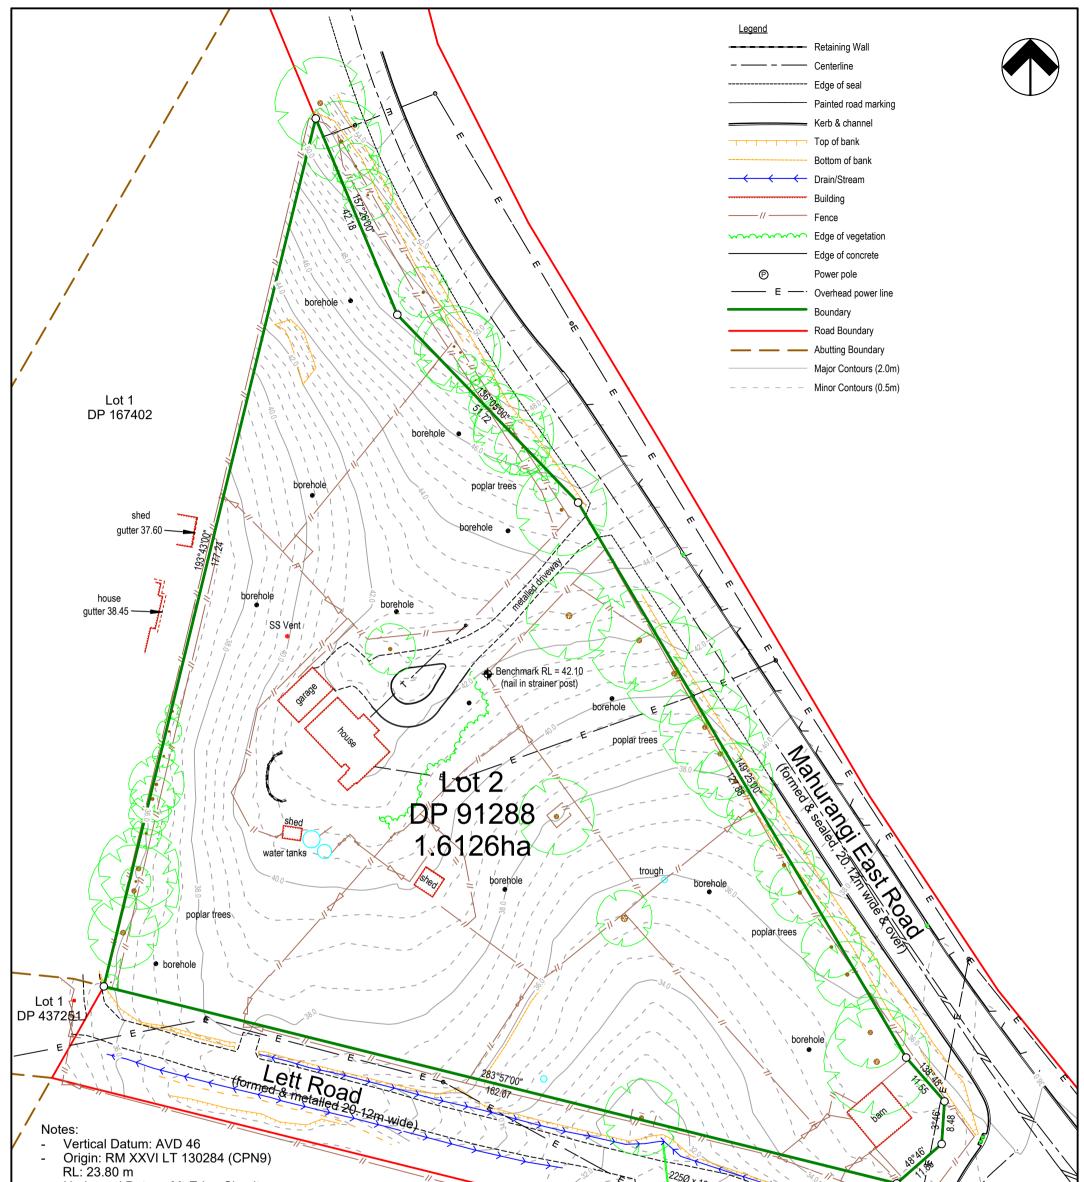

- Horizontal Datum: Mt
- Origin: ALP 16 DP 397 851997.08 mN 396121.70 mE
- Contour Interval is 0.5r

Prepared for:

- Location of undergrour confirmed onsite prior
- This plan is not intende it's original purpose.
- Aerial Photo taken 21/ -
- Position of some site fe from the Aerial Photogi

| <ul> <li>Horizontal Datum: Mt Eden Circuit</li> <li>Origin: ALP 16 DP 397930 (EE3X)<br/>851997.08 mN<br/>396121.70 mE</li> <li>Contour Interval is 0.5m</li> <li>Location of underground services need to be<br/>confirmed onsite prior to any works</li> <li>This plan is not intended for any use beyond<br/>it's original purpose.</li> <li>Aerial Photo taken 21/06/2021</li> <li>Position of some site features are taken<br/>from the Aerial Photograph</li> </ul> |                                                    |                   |                                        | (formed & Sealed 20 12m Wide) | Lot<br>DP 39     |       |
|--------------------------------------------------------------------------------------------------------------------------------------------------------------------------------------------------------------------------------------------------------------------------------------------------------------------------------------------------------------------------------------------------------------------------------------------------------------------------|----------------------------------------------------|-------------------|----------------------------------------|-------------------------------|------------------|-------|
| buckton                                                                                                                                                                                                                                                                                                                                                                                                                                                                  |                                                    |                   | is the property of<br>to be reproduced |                               |                  |       |
| consulting surveyors Itd                                                                                                                                                                                                                                                                                                                                                                                                                                                 | Topographical Survey of<br>Lot 2 DP 91288          | Scale: 1:750 (A3) |                                        |                               |                  |       |
| 16 Mill Lane, P.O.Box 107, Warkworth 0941, 09 425 8950<br>www.buckton.co.nz, surveyors@buckton.co.nz                                                                                                                                                                                                                                                                                                                                                                     |                                                    | Job:              | Date:                                  | Drawn                         | : Revie          | ewed: |
| ared for:                                                                                                                                                                                                                                                                                                                                                                                                                                                                |                                                    | 8665              | 23/06/202                              | 1 T.                          | J   G            | θH    |
| Rose Stanhope                                                                                                                                                                                                                                                                                                                                                                                                                                                            | Address :<br>124 Mahurangi East Road, Snells Beach | Drawing:<br>TP    | 01                                     | Rev:                          | Sheet:<br>1 of 2 | 2     |