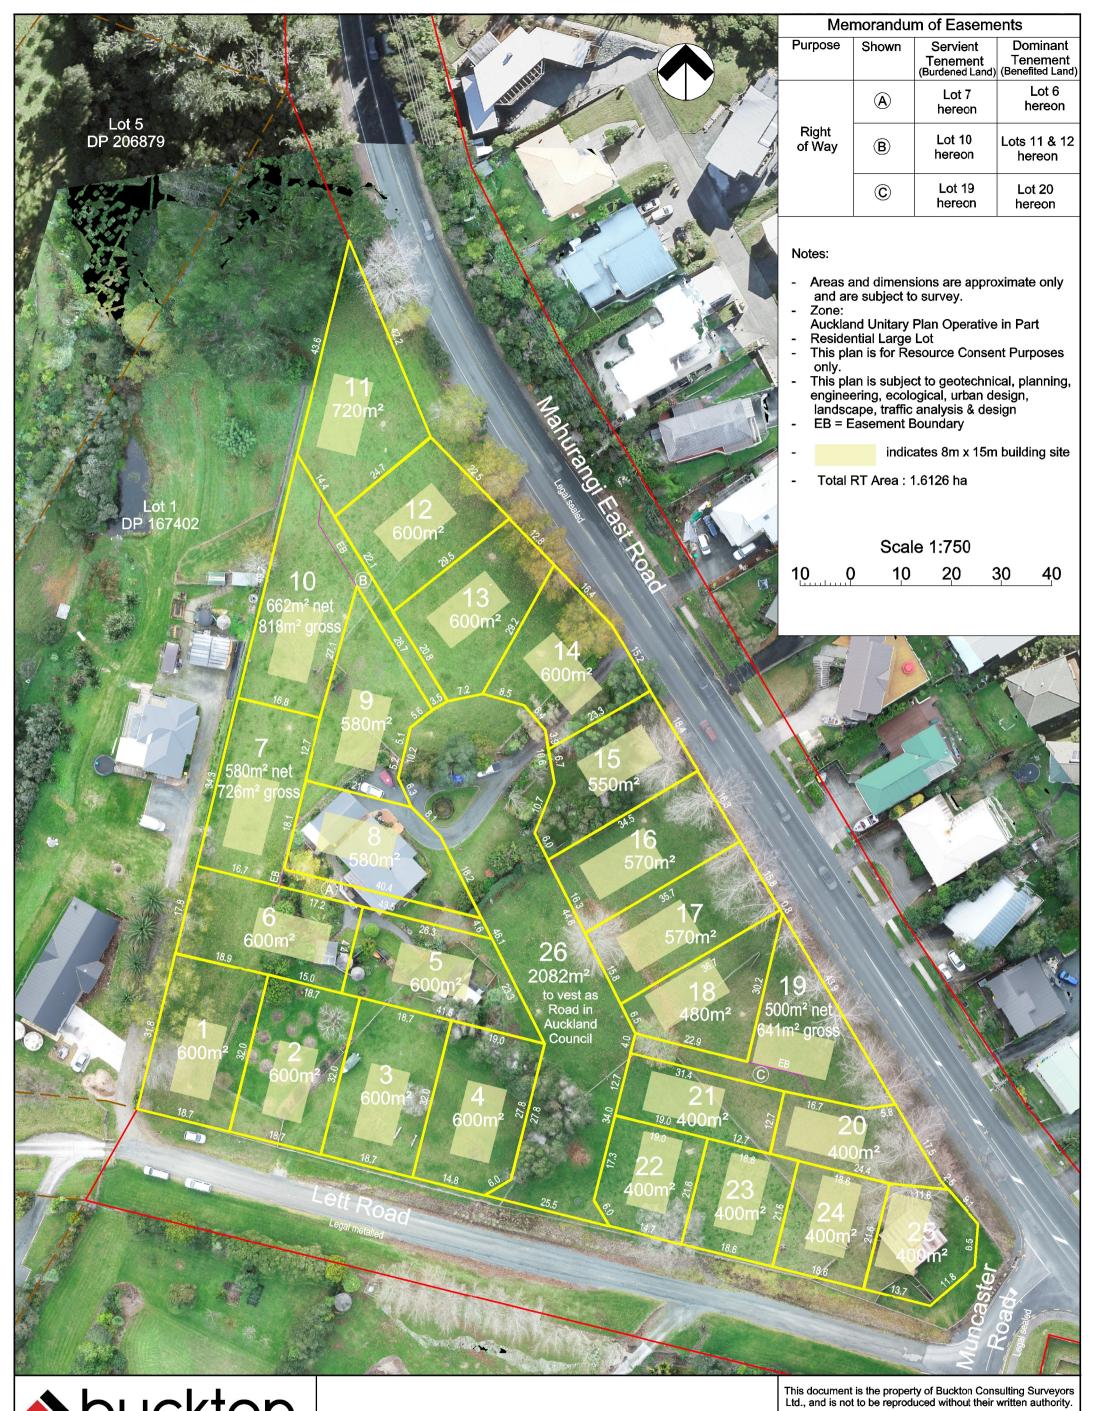

| consulting surveyors Itd                                                                             | Proposed Subdivision of<br>Lot 2 DP 91288 | Scale: 1:750 (A3) |         |       |        |
|------------------------------------------------------------------------------------------------------|-------------------------------------------|-------------------|---------|-------|--------|
| 16 Mill Lane, P.O.Box 107, Warkworth 0941, 09 425 8950<br>www.buckton.co.nz, surveyors@buckton.co.nz |                                           | Job:              | Date:   | Drawn |        |
| Applicants :                                                                                         |                                           | 8665              | 2/09/21 | JL    | J ARH  |
| Silver Hill Ltd                                                                                      | Address :                                 | Drawing:          |         | Rev:  | Sheet: |
| Comprised in RT NA48B/1003                                                                           | 124 Mahurangi East Road, Snells Beach     | SP                | 03      | -     | 2 of 2 |