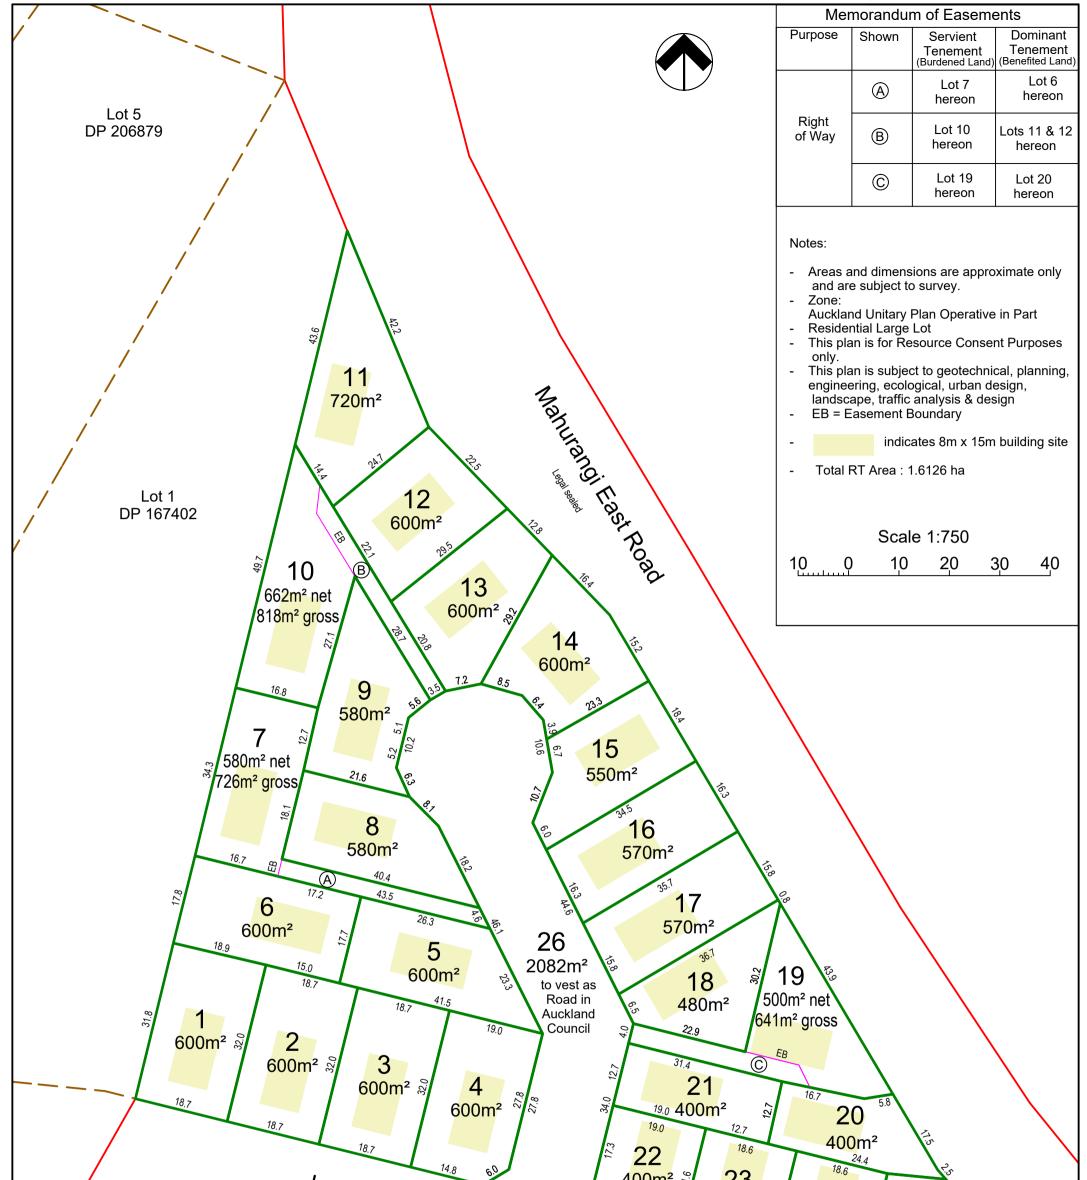

|                                                                                                      | Legal metalled 25.5 8 400m <sup>2</sup> 5 5 5 5 5 5 5 5 5 5 5 5 5 5 5 5 5 5 5 | 24<br>400m <sup>2</sup>                                                                                                     | 2 <sup>9</sup> / <sub>27</sub> 28<br>4000 | 5<br>m <sup>2</sup> | Road<br>Legal sealed |
|------------------------------------------------------------------------------------------------------|---------------------------------------------------------------------------------------------------------------------------------------------------------------------------------------------------------------------------|-----------------------------------------------------------------------------------------------------------------------------|-------------------------------------------|---------------------|----------------------|
| buckton                                                                                              |                                                                                                                                                                                                                           | This document is the property of Buckton Consulting Surve<br>Ltd., and is not to be reproduced without their written author |                                           |                     |                      |
| consulting surveyors Itd                                                                             | Proposed Subdivision of<br>Lot 2 DP 91288                                                                                                                                                                                 | Scale: 1:750 (A3)                                                                                                           |                                           |                     |                      |
| 16 Mill Lane, P.O.Box 107, Warkworth 0941, 09 425 8950<br>www.buckton.co.nz, surveyors@buckton.co.nz |                                                                                                                                                                                                                           | Job:                                                                                                                        | Date:                                     | Drawn               |                      |
| Applicants :                                                                                         |                                                                                                                                                                                                                           | 8665                                                                                                                        | 2/09/21                                   | JL                  |                      |
| Silver Hill Ltd<br>Comprised in RT NA48B/1003                                                        | <sup>Address :</sup> 124 Mahurangi East Road, Snells Beach                                                                                                                                                                | Drawing:                                                                                                                    | 03                                        | Rev:<br>-           | Sheet:<br>1 of 2     |