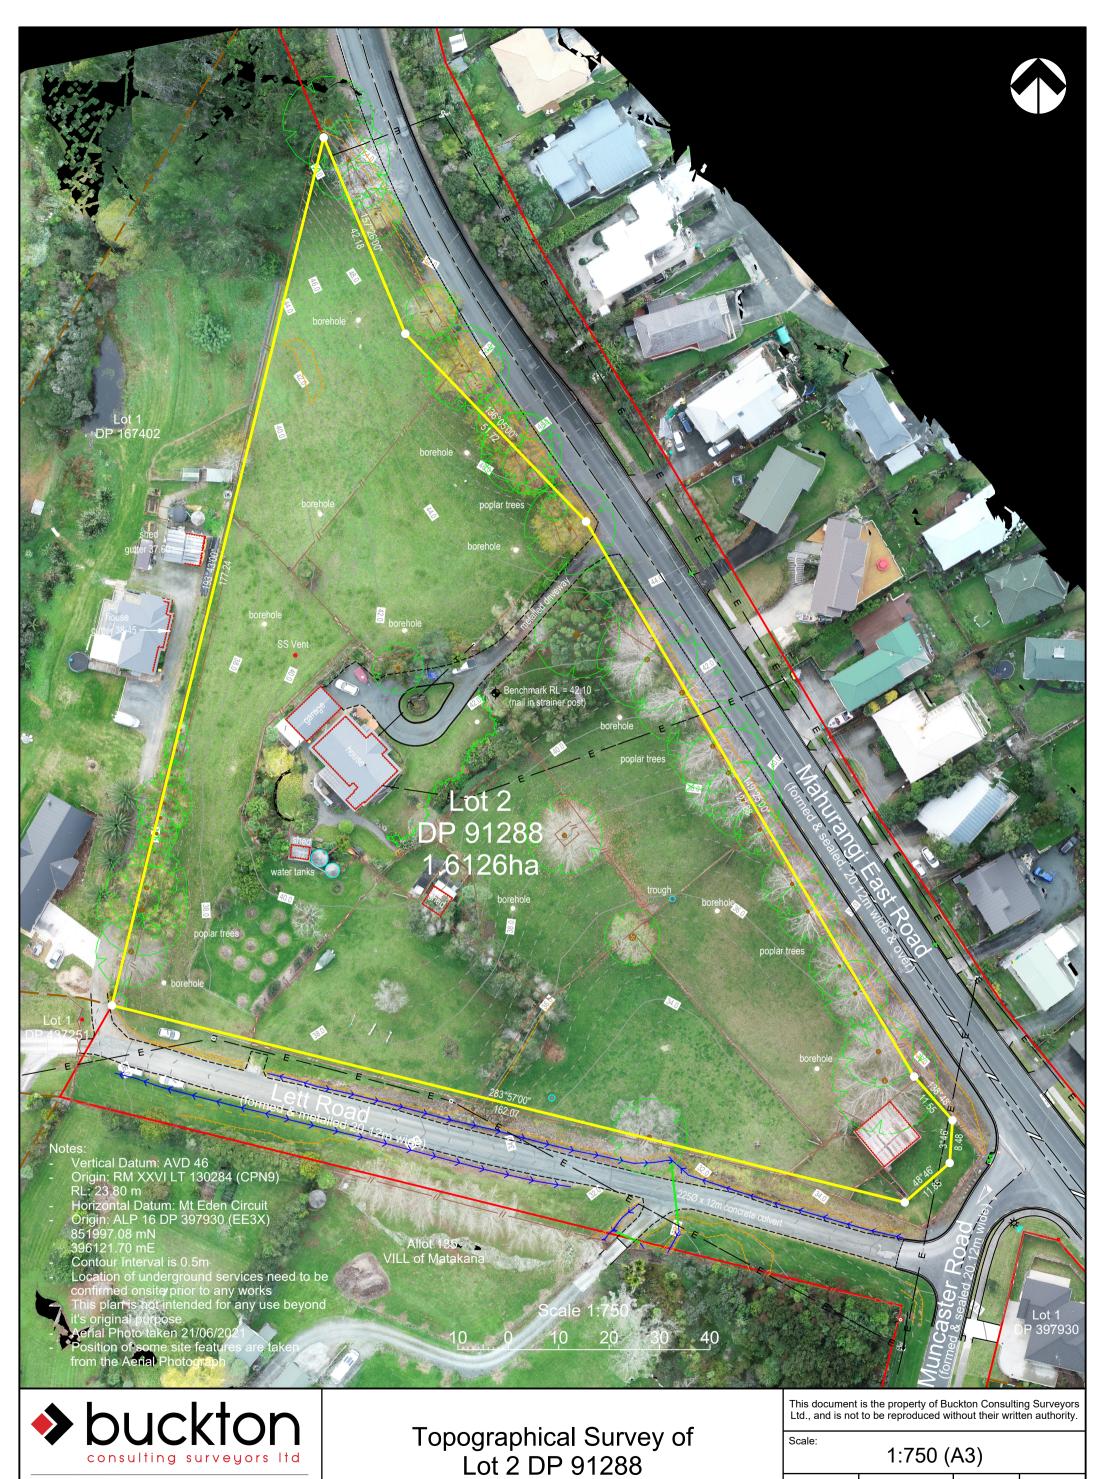

| <ul> <li>Horizontal Datum: Mt Eden Circuit</li> <li>Origin: ALP 16 DP 397930 (EE3X)<br/>851997.08 mN<br/>396121.70 mE</li> <li>Contour Interval is 0.5m</li> <li>Location of underground services need to be<br/>confirmed onsite prior to any works</li> <li>This plan is not intended for any use beyond<br/>it's original purpose.</li> <li>Aerial Photo taken 21/06/2021</li> <li>Position of some site features are taken<br/>from the Aerial Photograph</li> </ul> |                                                    |                   |                                        | (formed & Sealed 20 12m Wide) | Lot<br>DP 39     |       |
|--------------------------------------------------------------------------------------------------------------------------------------------------------------------------------------------------------------------------------------------------------------------------------------------------------------------------------------------------------------------------------------------------------------------------------------------------------------------------|----------------------------------------------------|-------------------|----------------------------------------|-------------------------------|------------------|-------|
| buckton                                                                                                                                                                                                                                                                                                                                                                                                                                                                  |                                                    |                   | is the property of<br>to be reproduced |                               |                  |       |
| consulting surveyors Itd                                                                                                                                                                                                                                                                                                                                                                                                                                                 | Topographical Survey of<br>Lot 2 DP 91288          | Scale: 1:750 (A3) |                                        |                               |                  |       |
| 16 Mill Lane, P.O.Box 107, Warkworth 0941, 09 425 8950<br>www.buckton.co.nz, surveyors@buckton.co.nz                                                                                                                                                                                                                                                                                                                                                                     |                                                    | Job:              | Date:                                  | Drawn                         | : Revie          | ewed: |
| ared for:                                                                                                                                                                                                                                                                                                                                                                                                                                                                |                                                    | 8665              | 23/06/202                              | 1 T.                          | J   G            | θH    |
| Rose Stanhope                                                                                                                                                                                                                                                                                                                                                                                                                                                            | Address :<br>124 Mahurangi East Road, Snells Beach | Drawing:<br>TP    | 01                                     | Rev:                          | Sheet:<br>1 of 2 | 2     |